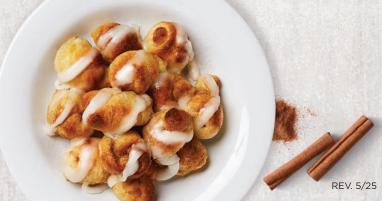

# COTTON BLUES CHEESECAKE 540 CAL55Whole cake (10 slices). Made with zero fillers<br/>and just 7 simple ingredients.55CINNAMON KNOTS (WITH ICING) 120-150 CAL PER KNOT25Dough puffs glazed with butter and topped<br/>with cinnamon sugar.54