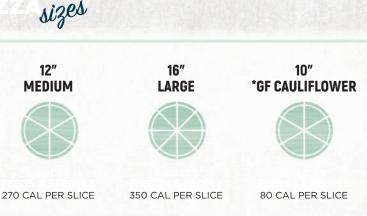

ADD GRILLED CHICKEN (FOR SALADS)

Please see our regular menu for pizza pricing and selection. \* Johnny's is a flour rich environment, our gluten free crust is not recommended for individuals that are extremely gluten intolerant.