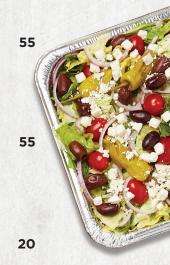

## SALADS

| GARDEN SALAD 60 CAL                   |
|---------------------------------------|
| Iceberg and romaine mix with          |
| tomatoes, red onions, cucumber slices |
| and pepperoncini peppers.             |

#### GREEK SALAD 120 CAL

Iceberg and romaine mix with tomatoes, red onions, feta cheese, pepperoncini peppers and Greek olives.

#### **CHEF SALAD** 150 CAL Iceberg and romaine mix with

35

40

40

tomatoes, red onions, cucumber slices, pepperoncini peppers, ham, turkey and mozzarella cheese.

ANTIPASTO SALAD 220 CAL Iceberg and romaine mix with tomatoes, red onions, provolone cheese, pepperoncini peppers, black olives, ham, salami, capicolla and pepperoni.