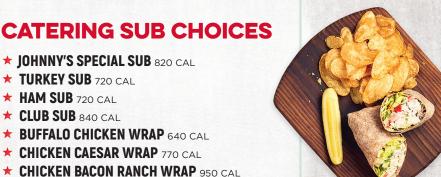

### **SUBS & WRAPS**

Your choice of an Oven Baked or Cold 8 Inch Sub Roll or Wrap.

**ASSORTED SUBS OR WRAPS** 640-950 CAL 10 Half subs, individually wrapped and labeled (5 whole subs sliced in half). Served with pickle spears.