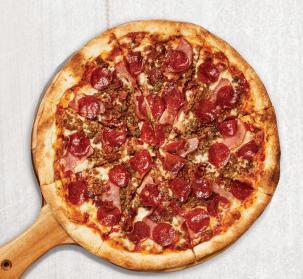

store for your flavor options. (Not available at all locations)



### GARDEN SALAD 60 CAL

Iceberg and romaine mix with tomatoes, mushrooms, red onions, cucumber slices and pepperoncini peppers.

### **GREEK SALAD 120 CAL**

Iceberg and romaine mix with tomatoes, red onions, feta cheese, pepperoncini peppers and Greek olives.

### CAESAR SALAD 110 CAL

Romaine lettuce, with croutons and shaved parmesan cheese.

### CHEF SALAD 150 CAL

Iceberg and romaine mix with tomatoes, red onions, cucumber slices, pepperoncini peppers, mushrooms, ham, turkey and mozzarella cheese.

### MEDITERRANEAN SALAD 220 CAL

Iceberg and romaine mix with tomatoes, red onions, feta cheese, pepperoncini peppers, Greek olives, ham, salami, capicolla and pepperoni.

### **ADD GRILLED CHICKEN (FOR SALADS)**

100 CAL



### **SUBS & WRAPS**

Your choice of an Oven Baked or Cold 8 Inch Sub Roll or Wrap.

SUB OR WRAP BAG 640-1,270 CAL With chips and a pickle spear.

ASSORTED SUBS OR WRAPS 640-950 CAL 10 Half subs, individually wrapped and labeled (5 whole subs sliced in half). Served with pickle spears.

CHIPS 130-320 CAL

\* CALORIES LISTED ON FOOD ITEMS ARE PER SERVING. 2,000 CALORIES A DAY IS USED FOR GENERAL NUTRITIONAL ADVICE BUT CALORIE NEEDS VARY.

# PIZZAsizes





8 SLICES FEEDS 4-5 PEOPLE



6 SLICES FEEDS 1-2 PEOPLE 80 CAL PER SLICE

\* Johnny's is a flour rich environment, our gluten free crust is not recommended for individuals that are extremely gluten intolerant.

### **CATERING SUB CHOICES**

- ★ JOHNNY'S SPECIAL SUB 820 CAL
- **TURKEY SUB** 720 CAL
- ★ HAM SUB 720 CAL
- \* CLUB SUB 840 CA