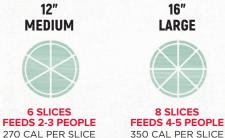

# PIZZAsizes

8 SLICES FEEDS 4-5 PEOPLE

6 SLICES FEEDS 1-2 PEOPLE 80 CAL PER SLICE

\* Johnny's is a flour rich environment, our gluten free crust is not recommended for individuals that are extremely gluten intolerant.