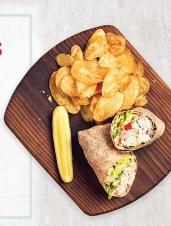

### **SUBS & WRAPS**

Your choice of an Oven Baked or Cold 8 Inch Sub Roll or Wrap.

SUB OR WRAP BAG 640-1,270 CAL With chips and a pickle spear.

ASSORTED SUBS OR WRAPS 640-950 CAL 10 Half subs, individually wrapped and labeled (5 whole subs sliced in half). Served with pickle spears.

CHIPS 130-320 CAL

\* CALORIES LISTED ON FOOD ITEMS ARE PER SERVING. 2,000 CALORIES A DAY IS USED FOR GENERAL NUTRITIONAL ADVICE BUT CALORIE NEEDS VARY.