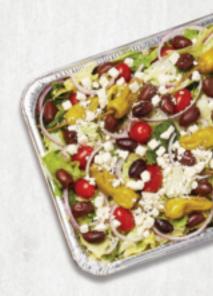

#### **MEDITERRANEAN SALAD 220 CAL**

Iceberg and romaine mix with tomatoes, red onions, feta cheese, pepperoncini peppers, Greek olives, ham, salami, capicolla and pepperoni.