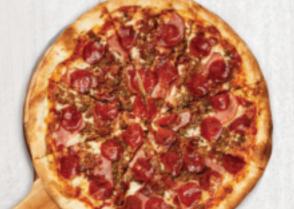

## PIZZAsizes

270 CAL PER SLICE

16" **LARGE** 

8 SLICES FEEDS 4-5 PEOPLE 350 CAL PER SLICE