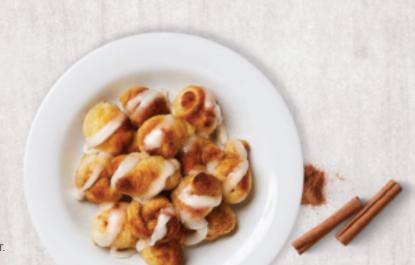

### **GALLON OF TEA**

Sweet (1,040 CAL) or Unsweet (0 CAL).

TWO LITER SODA 0-840 CAL

CHEESECAKE 340-500 CAL PER SLICE Whole cake. Flavors vary by location.

CINNAMON KNOTS (WITH ICING) 120-150 CAL PER KNOT Dough puffs glazed with butter and topped with cinnamon sugar.