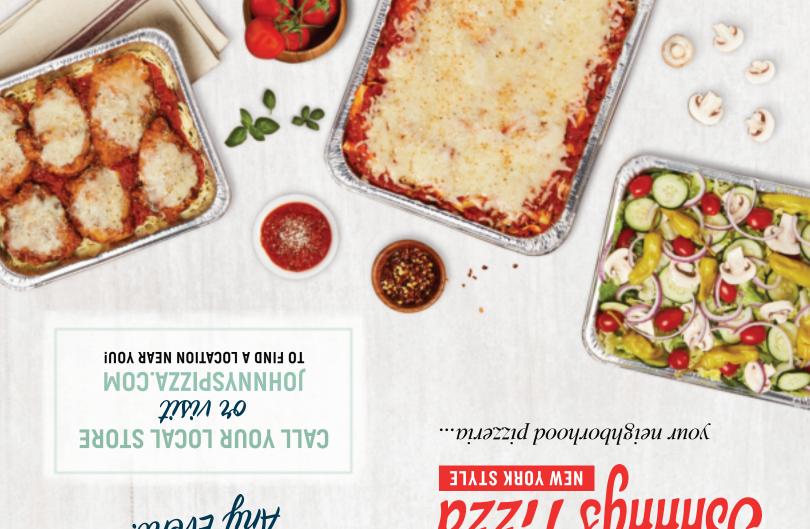

# ITALIAN DINNERS 8-10

LASAGNA 930 CAL

Layers of seasoned ricotta, mozzarella, sliced meatballs and crumbled sausage baked in our marinara sauce.

### **CHICKEN PARMIGIANA 770 CAL**

Breaded chicken baked in our marinara sauce and topped with melted mozzarella cheese. Served on a bed of pasta.

### **GARDEN SALAD** 60 CAL

Iceberg and romaine mix with tomatoes, mushrooms, red onions, cucumber slices and pepperoncini peppers.

### **GREEK SALAD 120 CAL**

Iceberg and romaine mix with tomatoes, red onions, feta cheese, pepperoncini peppers and Greek olives.

### **CAESAR SALAD 110 CAL**

Romaine lettuce, with croutons and shaved parmesan cheese.

### CHEF SALAD 150 CAL

Iceberg and romaine mix with tomatoes, red onions, cucumber slices, pepperoncini peppers, mushrooms, ham, turkey and mozzarella cheese.

#### **MEDITERRANEAN SALAD 220 CAL**

Iceberg and romaine mix with tomatoes, red onions, feta cheese, pepperoncini peppers, Greek olives, ham, salami, capicolla and pepperoni.