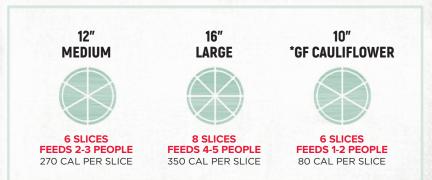

100 CAL

40

\* Johnny's is a flour rich environment, our gluten free crust is not recommended for individuals that are extremely gluten intolerant.