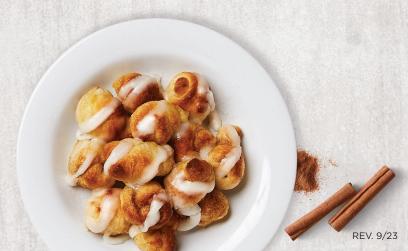

## DESSERTS

**CHEESECAKE** 340-500 CAL PER SLICE Whole cake. (Flavors vary)

CINNAMON KNOTS (WITH ICING) 120-150 CAL PER KNOT 25

Dough puffs glazed with butter and topped with cinnamon sugar.

\* CALORIES LISTED ON FOOD ITEMS ARE PER SERVING.
2,000 CALORIES A DAY IS USED FOR GENERAL NUTRITIONAL
ADVICE BUT CALORIE NEEDS VARY.
ADDITIONAL NUTRITIONAL AND ALLERGEN INFO IS AVAILABLE
UPON REQUEST.