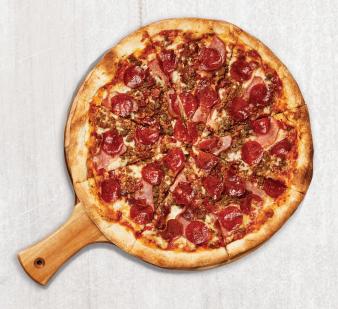

### **ITALIAN DINNERS**

70

70

85

55

**LASAGNA** 930 CAL Layers of seasoned ricotta, mozzarella, sliced meatballs and crumbled sausage baked in our

CHICKEN PARMIGIANA 770 CAL
Breaded chicken baked in our marinara sauce