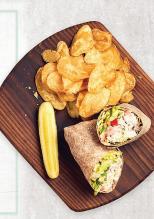

#### **SUBS & WRAPS**

Your choice of an Oven Baked or Cold 8 Inch Sub Roll or Wrap.

ASSORTED SUBS OR WRAPS 640-950 CAL

10 Half subs, individually wrapped and labeled (5 whole subs sliced in half). Served with pickle spears.

CHIPS 130-320 CAL

2

40