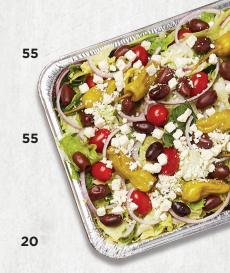

#### GARDEN SALAD 60 CAL

Iceberg and romaine mix with tomatoes, mushrooms, red onions, cucumber slices and pepperoncini peppers.

**GREEK SALAD 120 CAL** 

Iceberg and romaine mix with tomatoes, red onions, feta cheese, pepperoncini peppers and Greek olives.

25

20

45 MEDITERRANEAN SALAD 220/450 CAL

Iceberg and romaine mix with tomatoes, red onions, feta cheese, pepperoncini peppers, Greek olives, ham, salami, capicolla and pepperoni.

ADD GRILLED CHICKEN (FOR SALADS)