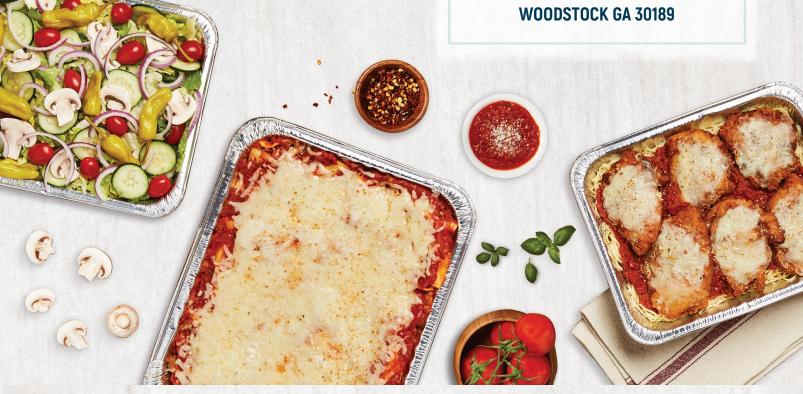

### **ITALIAN DINNERS**

70

70

85

55

**LASAGNA** 930 CAL Layers of seasoned ricotta, mozzarella, sliced meatballs and crumbled sausage baked in our

CHICKEN PARMIGIANA 770 CAL
Breaded chicken baked in our marinara sauce

and topped with melted mozzarella cheese.

Served on a bed of pasta.

marinara sauce.

**EGGPLANT PARMIGIANA** 760 CAL

Breaded eggplant baked in our marinara sauce

and topped with melted mozzarella cheese. Served on a bed of pasta.

#### GARDEN SALAD 60 CAL

Iceberg and romaine mix with tomatoes, mushrooms, red onions, cucumber slices and pepperoncini peppers.

**GREEK SALAD 120 CAL** 

Iceberg and romaine mix with tomatoes, red onions, feta cheese, pepperoncini peppers and Greek olives.