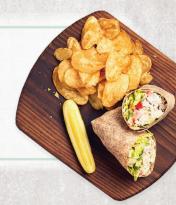

# SUBS OR WRAP BOX

Includes a pickle, a bag of plain Lay's chips, and a chocolate chip cookie. All condiments are served on the side. \$11

# CATERING SUB CHOICES

- ★ JOHNNY'S SPECIAL SUB 820 CAL
- TURKEY SUB 720 CAL
- ★ HAM SUB 720 CAL
- \* CHIR SHE SAO CAL
- ★ STEAK & CHEESE SUB 870 CAL
- \* BLT SUB 1310 CAL
- ★ VEGGIE SUB 660 CAL
- ★ CHICKEN PARMIGIANA SUB 810 CAL ★ MEATBALL PARMIGIANA SUB 980 CAL
- ★ BUFFALO CHICKEN SUB 660 CAL
- ★ BUFFALO CHICKEN WRAP 640 CAL
- ★ CHICKEN CAESAR WRAP 770 CAL
- **★ CHICKEN BACON RANCH WRAP** 950 CAL