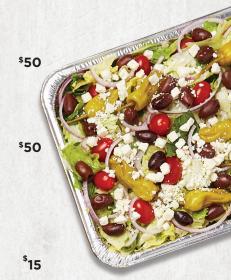

### GARDEN SALAD 60 CAL

Iceberg and romaine mix with tomatoes, mushrooms, red onions, cucumber slices and pepperoncini peppers.

**GREEK SALAD 120 CAL** 

Iceberg and romaine mix with tomatoes, red onions, feta cheese, pepperoncini peppers and Greek olives.

### **MEDITERRANEAN SALAD 220 CAL**

Iceberg and romaine mix with tomatoes, red onions, feta cheese, pepperoncini peppers, Greek olives, ham, salami, capicolla and pepperoni.

**ADD OVEN ROASTED CHICKEN (FOR SALADS)** 100 CAL