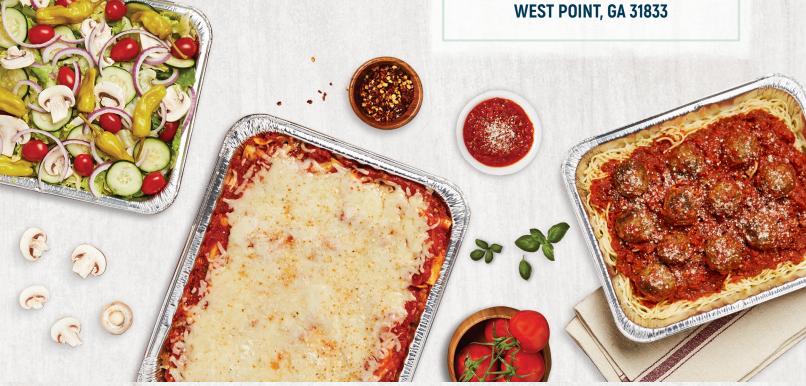

# **WEST POINT**

706-645-2010 712 3<sup>rd</sup> Avenue West Point, ga 31833

## **ITALIAN DINNER PANS**

Pans include garlic bread. All items are made fresh in store. Serving utensils provided.

### **LASAGNA**

HALF \$55 10-12 people FULL \$110 20-24 people

### **BAKED PENNE**

HALF \$50 12-15 people FULL \$100 24-28 people Add Beef or Sausage \$18 HALF / \$36 FULL

### SPAGHETT

HALF \$35 12-15 people FULL \$80 24-28 people Add Meatballs \$18 HALF / \$36 FULL

### GARDEN SALAD 60 CAL

Iceberg and romaine mix with tomatoes, mushrooms, red onions, cucumber slices and pepperoncini peppers.

**GREEK SALAD 120 CAL** 

Iceberg and romaine mix with tomatoes, red onions, feta cheese, pepperoncini peppers and Greek olives.