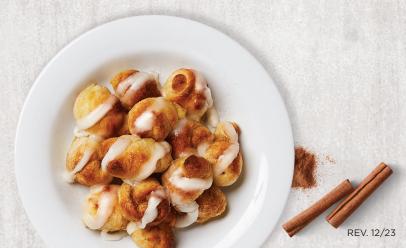

# **DESSERTS**

with cinnamon sugar.

| CHEESECAKE 340 CAL PER SLICE 10 slices.                                                                              | \$42 |
|----------------------------------------------------------------------------------------------------------------------|------|
| <b>STRAWBERRY CHEESECAKE</b> 500 CAL PER SLICE 10 slices.                                                            | \$47 |
| COOKIE TRAY 190 CAL PER COOKIE 25 assorted cookies or choose your own: Chocolate Chip, Peanut Butter, Oatmeal Raisin | \$32 |
| CINNAMON KNOTS (WITH ICING) 120-150 CAL PER KNOT \$30                                                                |      |

Dough puffs glazed with butter and topped