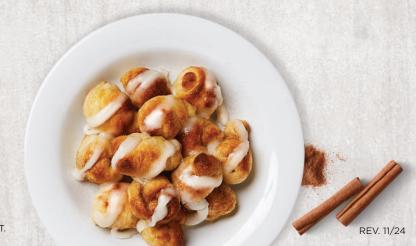

Whole cake Made with zero fillers and

Whole Carry with the with zero fillers and service with zero fille

NOT **25** 

55

Dough puffs glazed with butter and topped with cinnamon sugar.

\* CALORIES LISTED ON FOOD ITEMS ARE PER SERVING.
2,000 CALORIES A DAY IS USED FOR GENERAL NUTRITIONAL ADVICE
BUT CALORIE NEEDS VARY.
ADDITIONAL NUTRITIONAL AND ALLERGEN INFO IS AVAILABLE UPON REQUEST.