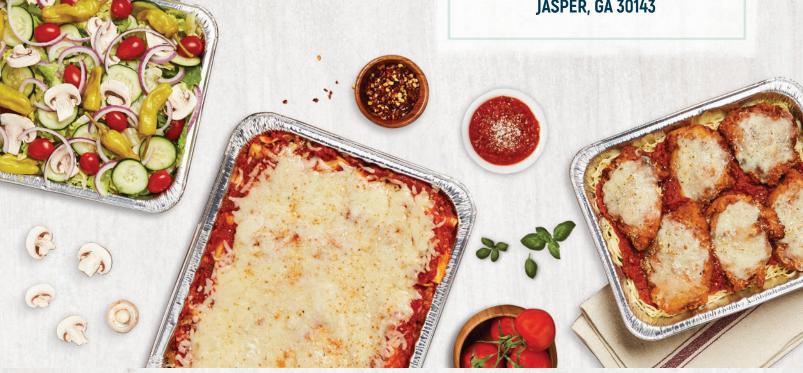

### **LASAGNA** 930 CAL Layers of seasoned ricotta, mozzarella, sliced meatballs and crumbled sausage baked in our marinara sauce.

CHICKEN PARMIGIANA 770 CAL
Breaded chicken baked in our marinara sauce and topped with melted mozzarella cheese.
Served on a bed of pasta.

## EGGPLANT PARMIGIANA 760 CAL Breaded eggplant baked in our own marinara sauce and topped with moltad mozzaralla choose

sauce and topped with melted mozzarella cheese. Served on a bed of pasta.

## BAKED CHEESE RAVIOLI 900 CAL Cheese stuffed ravioli baked in our marinara sauce and topped with melted mozzarella cheese.

BAKED PENNE 770 CAL
Seasoned ricotta cheese and marinara sauce
baked with penne noodles topped with melted
mozzarella. ADD BEEF OR CHICKEN 10 70-250 CAL

60

65

45

50

20

15 Flavors 10-60 CAL Mild Medium Hot BBQ Lemon Pepper Teriyaki

**GARDEN SALAD** 60 CAL Iceberg and romaine mix with tomatoes, red onions and cucumber slices.

**GREEK SALAD** 120 CAL

Iceberg and romaine mix with tomatoes, red onions, feta cheese, pepperoncini peppers and Greek olives.

CAESAR SALAD 110 CAL

Romaine lettuce with croutons and shaved parmesan cheese.

30 CHEF SALAD 150 CAL

> Iceberg and romaine mix with tomatoes, red onions, cucumber slices, ham, turkey and mozzarella cheese.

**MEDITERRANEAN SALAD 220 CAL** 

35

Iceberg and romaine mix with tomatoes, red onions, feta cheese, pepperoncini peppers, Greek olives, ham, salami, capicolla and pepperoni.