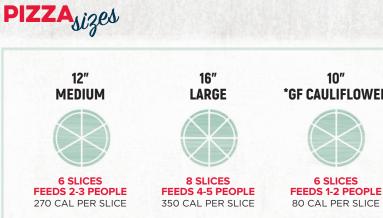

\*GF CAULIFLOWER

\* Johnny's is a flour rich environment, our gluten free crust is not recommended for individuals that are extremely gluten intolerant