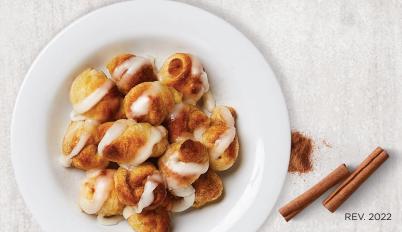

**CHEESECAKE** 340-500 CAL PER SLICE Whole cake. Flavors vary by location. 55

**CINNAMON KNOTS (WITH ICING)** 120-150 CAL PER KNOT **20** Dough puffs glazed with butter and topped with cinnamon sugar.

Please contact your local store and speak to the manager for assistance on placing your order. Please give advanced notice on large orders so arrangements can be made to fully accommodate your catering needs.