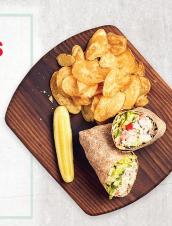

### **SUBS & WRAPS**

Your choice of an Oven Baked or Cold 8 Inch Sub Roll or Wrap.

SUB OR WRAP BAG 640-1,270 CAL With chips and a pickle spear.

ASSORTED SUBS OR WRAPS 640-950 CAL 10 Half subs, individually wrapped and labeled (5 whole subs sliced in half). Served with pickle spears.

CHIPS 130-320 CAL

1.50

8

35

\* CALORIES LISTED ON FOOD ITEMS ARE PER SERVING 2,000 CALORIES A DAY IS USED FOR GENERAL NUTRITIONAL ADVICE BUT CALORIE NEEDS VARY.