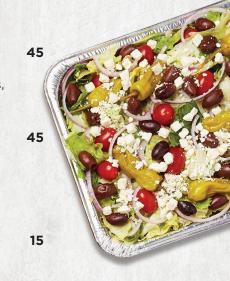

#### **GREEK SALAD 120 CAL**

Iceberg and romaine mix with tomatoes, red onions, feta cheese, pepperoncini peppers and Greek olives.

CAESAR SALAD 110 CAL

Romaine lettuce, with croutons and shaved parmesan cheese.

18

MEDITERRANEAN SALAD 220 CAL Iceberg and romaine mix with tomatoes, red onions, feta cheese, pepperoncini peppers, Greek olives, ham, salami, capicolla and pepperoni.

**ADD GRILLED CHICKEN (FOR SALADS)** 100 CAL