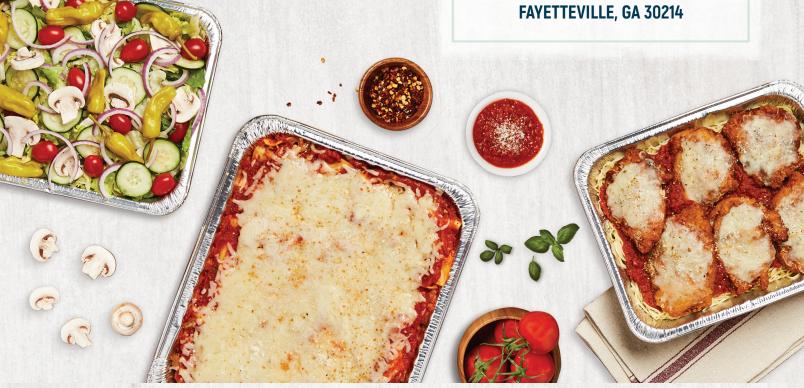

## **ITALIAN DINNERS**

70

70

65

85

55

**LASAGNA** 930 CAL Layers of seasoned ricotta, mozzarella, sliced meatballs and crumbled sausage baked in our marinara sauce.

CHICKEN PARMIGIANA 770 CAL
Breaded chicken baked in our marinara sauce and topped with melted mozzarella cheese.
Served on a bed of pasta.

**EGGPLANT PARMIGIANA** 760 CAL
Breaded eggplant baked in our marinara sauce and topped with melted mozzarella cheese.
Served on a bed of pasta.

CHICKEN PENNE ALFREDO 1,100 CAL
Grilled chicken with a creamy Alfredo sauce
on a bed of penne noodles.

**BAKED PENNE** 770 CAL
Seasoned ricotta cheese and marinara sauce baked with penne noodles topped with melted mozzarella. **ADD BEEF OR SAUSAGE 15** 60-70 CAL

**BAKED CHEESE RAVIOLI** 900 CAL

Cheese stuffed ravioli baked in our marinara sauce and topped with mozzarella.

SPAGHETTI WITH MARINARA 690 CAL 55
SPAGHETTI WITH MEATBALLS 1,010 CAL 65

ADD TRAY OF GARLIC BREAD 490 CAL
Served with marinara. 60 CAL

Please see our Salad Trays to add to your Italian Dinner.

#### GARDEN SALAD 60 CAL

Iceberg and romaine mix with tomatoes, red onions, cucumber slices and pepperoncini peppers.

#### **GREEK SALAD 120 CAL**

Iceberg and romaine mix with tomatoes, red onions, feta cheese, pepperoncini peppers and Greek olives.