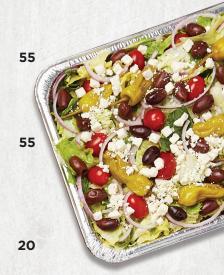

#### **GREEK SALAD 120 CAL**

Iceberg and romaine mix with tomatoes, red onions, feta cheese, pepperoncini peppers and Greek olives.

#### MEDITERRANEAN SALAD 220/450 CAL

Iceberg and romaine mix with tomatoes, red onions, feta cheese, pepperoncini peppers, Greek olives, ham, salami, capicolla and pepperoni.