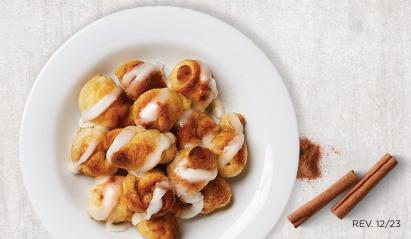

## **BEVERAGES**

GALLON OF TEA

Sweet (1,040 CAL) or Unsweet (0 CAL)

TWO LITER SODA

5

55

**CHEESECAKE** 340-500 CAL PER SLICE Whole cake. (Flavors vary)

CINNAMON KNOTS (WITH ICING) 120-150 CAL PER KNOT 25

Dough puffs glazed with butter and topped with cinnamon sugar.

\* CALORIES LISTED ON FOOD ITEMS ARE PER SERVING. 2,000 CALORIES A DAY IS USED FOR GENERAL NUTRITIONAL ADVICE BUT CALORIE NEEDS VARY. ADDITIONAL NUTRITIONAL AND ALLERGEN INFO IS AVAILABLE UPON REQUEST.