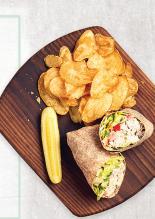

#### **SUBS & WRAPS**

Your choice of an Oven Baked or Cold 8 Inch Sub Roll or Wrap.

#### ASSORTED SUBS OR WRAPS 640-950 CAL

10 Half subs, individually wrapped and labeled (5 whole subs sliced in half). Served with pickle spears.

**CHIPS** 130-320 CAL

#### **CATERING SUB CHOICES**

- **★ JOHNNY'S SPECIAL SUB** 820 CAL
- **★ TURKEY SUB** 720 CAL
- ★ HAM SUB 720 CAL
- ★ CLUB SUB 840 CAL
- ★ BUFFALO CHICKEN WRAP 640 CAL
- ★ CHICKEN CAESAR WRAP 770 CAL
- ★ CHICKEN BACON RANCH WRAP 950 CAL