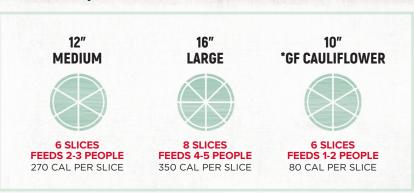

• Medium • Hot • BBQ • Teriyaki
Lemon Pepper • Asian Zing

# SALADS 8-10

#### GARDEN SALAD 60 CAL

Iceberg and romaine mix with tomatoes, red onions, cucumber slices and pepperoncini peppers.

#### **GREEK SALAD 120 CAL**

Iceberg and romaine mix with tomatoes, red onions, feta cheese, pepperoncini peppers and Greek olives.

#### CAESAR SALAD 110 CAL

Romaine lettuce, with croutons and shaved parmesan cheese.

#### 40 CHEF SALAD 150 CAL

Iceberg and romaine mix with tomatoes, red onions, cucumber slices, pepperoncini peppers, ham, turkey and mozzarella cheese.

#### MEDITERRANEAN SALAD 220/450 CAL

Iceberg and romaine mix with tomatoes, red onions, feta cheese, pepperoncini peppers, Greek olives, ham, salami, capicolla and pepperoni.

### ADD GRILLED CHICKEN (FOR SALADS)

100 CAL









\* Johnny's is a flour rich environment, our gluten free crust is not recommended for individuals that are extremely gluten intolerant.

#### **SUBS & WRAPS**

Your choice of an Oven Baked or Cold 8 Inch Sub Roll or Wrap.

#### ASSORTED SUBS OR WRAPS 640-950 CAL

10 Half subs, individually wrapped and labeled (5 whole subs sliced in half). Served with pickle spears.

**CHIPS** 130-320 CAL

#### **CATERING SUB CHOICES**

- **★ JOHNNY'S SPECIAL SUB** 820 CAL
- **★ TURKEY SUB** 720 CAL
- ★ HAM SUB 720 CAL
- ★ CLUB SUB 840 CAL
- ★ BUFFALO CHICKEN WRAP 640 CAL
- ★ CHICKEN CAESAR WRAP 770 CAL
- ★ CHICKEN BACON RANCH WRAP 950 CAL



\* CALORIES LISTED ON FOOD ITEMS ARE PER SERVING. 2,000 CALORIES A DAY IS USED FOR GENERAL NUTRITIONAL ADVICE BUT CALORIE NEEDS VARY.