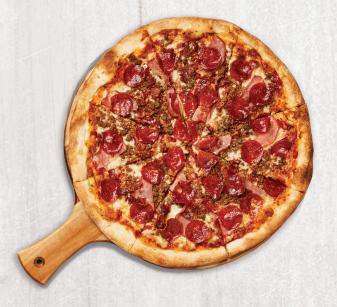

ld • Medium • Hot • BBQ • Teriyaki
Lemon Pepper • Asian Zing

# SALADS 8-10

#### GARDEN SALAD 60 CAL

Iceberg and romaine mix with tomatoes, red onions, cucumber slices and pepperoncini peppers.

#### **GREEK SALAD 120 CAL**

Iceberg and romaine mix with tomatoes, red onions, feta cheese, pepperoncini peppers and Greek olives.

#### CAESAR SALAD 110 CAL

Romaine lettuce, with croutons and shaved parmesan cheese.

#### 40 CHEF SALAD 150 CAL

Iceberg and romaine mix with tomatoes, red onions, cucumber slices, pepperoncini peppers, ham, turkey and mozzarella cheese.

#### MEDITERRANEAN SALAD 220/450 CAL

Iceberg and romaine mix with tomatoes, red onions, feta cheese, pepperoncini peppers, Greek olives, ham, salami, capicolla and pepperoni.

### ADD GRILLED CHICKEN (FOR SALADS)

100 CAL









\* Johnny's is a flour rich environment, our gluten free crust is not recommended for individuals that are extremely gluten intolerant.

#### **SUBS & WRAPS**

Your choice of an Oven Baked or Cold 8 Inch Sub Roll or Wrap.

#### ASSORTED SUBS OR WRAPS 640-950 CAL

10 Half subs, individually wrapped and labeled (5 whole subs sliced in half). Served with pickle spears.

**CHIPS** 130-320 CAL

#### **CATERING SUB CHOICES**

- **★ JOHNNY'S SPECIAL SUB** 820 CAL
- **★ TURKEY SUB** 720 CAL
- ★ HAM SUB 720 CAL
- ★ CLUB SUB 840 CAL
- ★ BUFFALO CHICKEN WRAP 640 CAL
- ★ CHICKEN CAESAR WRAP 770 CAL
- ★ CHICKEN BACON RANCH WRAP 950 CAL



\* CALORIES LISTED ON FOOD ITEMS ARE PER SERVING. 2,000 CALORIES A DAY IS USED FOR GENERAL NUTRITIONAL ADVICE BUT CALORIE NEEDS VARY.