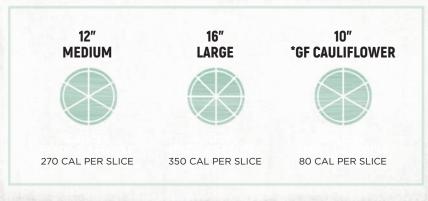

## sizes

#### Please see our regular menu for pizza pricing and selection.

\* Johnny's is a flour rich environment, our gluten free crust is not recommended for individuals that are extremely gluten intolerant.