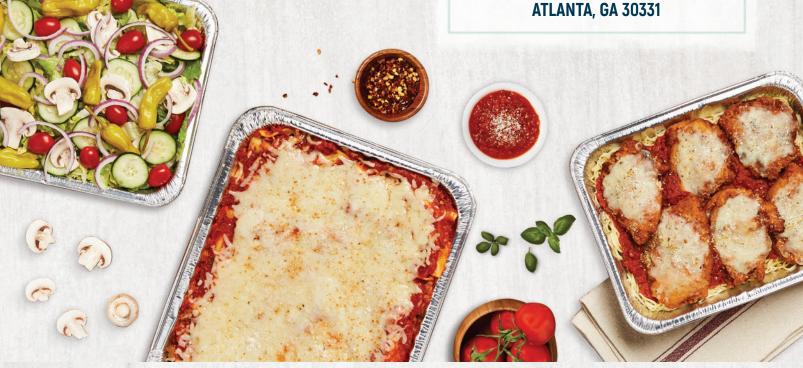

#### **LASAGNA** 930 CAL Layers of seasoned ricotta, mozzarella, sliced meatballs and crumbled sausage baked in our marinara sauce.

# CHICKEN PARMIGIANA 770 CAL Breaded chicken baked in our marinara sauce and topped with melted mozzarella cheese. Served on a bed of pasta.

#### SALADS

GARDEN SALAD 60 CAL lceberg and romaine mix with tomatoes, mushrooms, red onions, pepperoncini peppers and cucumber slices.

**GREEK SALAD** 120 CAL Iceberg and romaine mix with tomatoes, red onions, feta cheese, pepperoncini peppers and Greek olives.