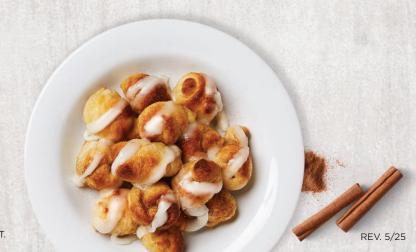

**CINNAMON KNOTS (WITH ICING)** 120-150 CAL PER KNOT **25** Dough puffs glazed with butter and topped with cinnamon sugar.

\* CALORIES LISTED ON FOOD ITEMS ARE PER SERVING.
2,000 CALORIES A DAY IS USED FOR GENERAL NUTRITIONAL ADVICE
BUT CALORIE NEEDS VARY.
ADDITIONAL NUTRITIONAL AND ALLERGEN INFO IS AVAILABLE UPON REQUEST.