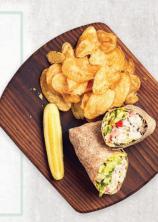

#### SLIES & WDADS

Your choice of an Oven Baked or Cold 8 Inch Sub Roll or Wrap.

**SUB OR WRAPS BAG** 640-1,270CAL **10** With chips and pickle spear.

**ASSORTED SUBS OR WRAPS** 640-950 CAL 10 Half subs, individually wrapped and labeled (5 whole subs sliced in half).

**CHIPS** 130-320 CAL

Served with pickle spears.

2