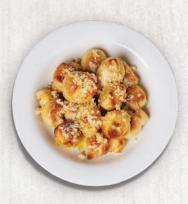

#### STARTERS

MINI GARLIC KNOTS 120-150 CAL PER KNOT Dough puffs with fresh garlic butter.
Served with marinara. 60 CAL

40

45

40

**CHEESE BREAD STIX PLATTER** 940 CAL Served with marinara. 60 CAL

**GARLIC BREAD** 490 CAL Served with marinara. 60 CAL 25 CHICKEN TENDERS (20) 70 CAL PER TENDER
Plain or Buffalo. Served with your choice
of dipping sauce. (10-220 CAL)