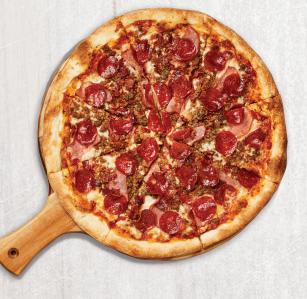

t Lemon Pepper Hot Honey Garlic

## SALADS 8-10

#### GARDEN SALAD 60 CAL

Iceberg and romaine mix with tomatoes, mushrooms, red onions, cucumber slices and pepperoncini peppers.

#### **GREEK SALAD 120 CAL**

Iceberg and romaine mix with tomatoes, red onions, feta cheese, pepperoncini peppers and Greek olives.

#### CAESAR SALAD 110 CAL

Romaine lettuce with croutons and shaved parmesan cheese.

#### 40 CHEF SALAD 150 CAL

Iceberg and romaine mix with tomatoes, mushrooms, red onions, cucumber slices, pepperoncini peppers, ham, turkey and mozzarella cheese.

#### **MEDITERRANEAN SALAD 220 CAL**

Iceberg and romaine mix with tomatoes, red onions, feta cheese, pepperoncini peppers, Greek olives, ham, salami, capicolla and pepperoni.

ADD GRILLED CHICKEN (FOR SALADS)
100 CAL

20

55

55

65



## PIZZAsizes



6 SLICES FEEDS 2-3 PEOPLE 270 CAL PER SLICE

#### 16" LARGE



8 SLICES FEEDS 4-5 PEOPLE 350 CAL PER SLICE

## 10" \*GF CAULIFLOWER



6 SLICES FEEDS 1-2 PEOPLE 80 CAL PER SLICE

#### Please see our regular menu for pizza pricing and selection.

\* Johnny's is a flour rich environment, our gluten free crust is not recommended for individuals that are extremely gluten intolerant.

#### **SUBS & WRAPS**

Your choice of an Oven Baked or Cold 8 Inch Sub Roll or Wrap.

#### ASSORTED SUBS OR WRAPS 640-950 CAL

10 Half subs, individually wrapped and labeled (5 whole subs sliced in half). Served with pickle spears.

CHIPS 130-320 CAL

2

40

### **CATERING SUB CHOICES**

- **★ JOHNNY'S SPECIAL SUB** 820 CAL
- **★ TURKEY SUB** 720 CAL
- ★ HAM SUB 720 CAL
- ★ CLUB SUB 840 CAL
- **