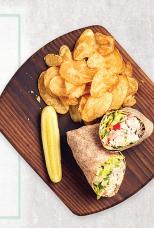

#### **SUBS & WRAPS**

Your choice of an Oven Baked or Cold 8 Inch Sub Roll or Wrap.

#### ASSORTED SUBS OR WRAPS 640-950 CAL

10 Half subs, individually wrapped and labeled (5 whole subs sliced in half). Served with pickle spears.

CHIPS 130-320 CAL

2

40