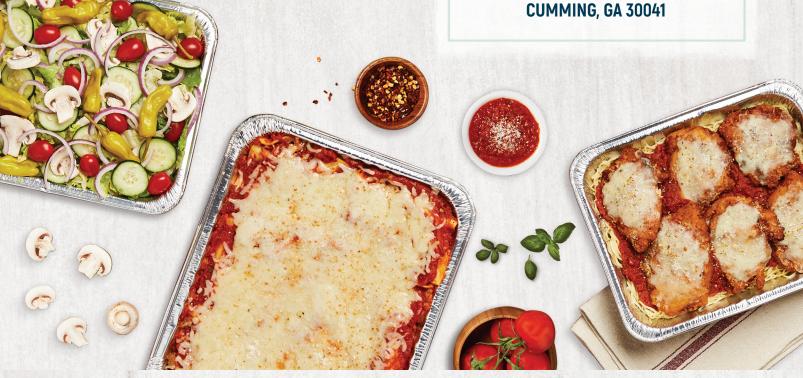

## ITALIAN DINNERS

70

70

85

55

20

**LASAGNA** 930 CAL Layers of seasoned ricotta, mozzarella, sliced meatballs and crumbled sausage baked in our marinara sauce.

CHICKEN PARMIGIANA 770 CAL
Breaded chicken baked in our marinara sauce and topped with melted mozzarella cheese.
Served on a bed of pasta.

**EGGPLANT PARMIGIANA** 760 CAL

Breaded eggplant baked in our own marinara sauce and topped with melted mozzarella cheese.

Served on a bed of pasta.

CHICKEN FETTUCCINE ALFREDO 1,100 CAL
Grilled chicken with a creamy Alfredo sauce
on a bed of fettuccine noodles.

**BAKED PENNE** 770 CAL
Seasoned ricotta cheese and marinara sauce baked with penne noodles topped with melted mozzarella. **ADD BEEF OR SAUSAGE 15** 60-70 CAL

SPAGHETTI WITH MARINARA 690 CAL 55
SPAGHETTI WITH MEATBALLS 1,010 CAL 65
SPAGHETTI WITH SAUSAGE LINKS 1,050 CAL 65

Please see our Salad Trays to add to your Italian Dinner.

**ADD TRAY OF GARLIC BREAD 490 CAL** 