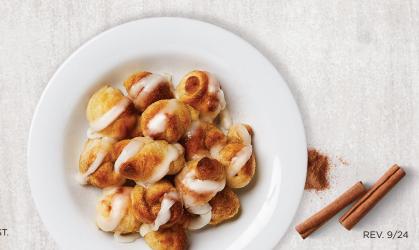

## DESSERTS

COTTON BLUES CHEESECAKE 540 CAL PER SLICE
Whole cake. Made with zero fillers and
just 7 simple ingredients

55

**CINNAMON KNOTS (WITH ICING)** 120-150 CAL PER KNOT **25** Dough puffs glazed with butter and topped with cinnamon sugar.