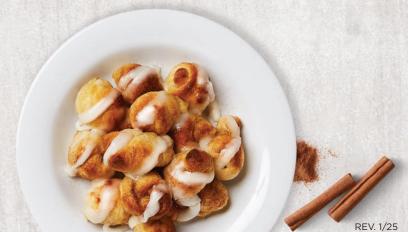

#### DESCEDIS

**COTTON BLUES CHEESECAKE** 540 CAL PER SLICE Whole cake. Made with zero fillers and just 7 simple ingredients.

**CINNAMON KNOTS (WITH ICING)** 120-150 CAL PER KNOT **25** Dough puffs glazed with butter and topped with cinnamon sugar.