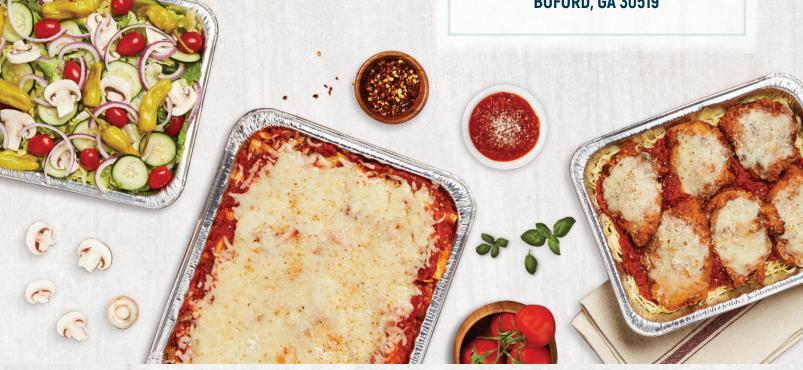

## ITALIAN DINNERS

#### **LASAGNA** 930 CAL Layers of seasoned ricotta, mozzarella, sliced meatballs and crumbled sausage baked in our marinara sauce.

CHICKEN PARMIGIANA 770 CAL
Breaded chicken baked in our marinara sauce and topped with melted mozzarella cheese.
Served on a bed of pasta.

**CHICKEN FETTUCCINE ALFREDO** 1,100 CAL Grilled chicken served on a bed of fettuccine noodles covered with creamy Alfredo sauce.

**BAKED PENNE** 770 CAL
Seasoned ricotta cheese and marinara sauce baked with penne noodles topped with melted mozzarella. **ADD BEEF OR SAUSAGE 15** 60-70 CAL

SPAGHETTI WITH MARINARA 690 CAL 50

SPAGHETTI WITH MEATBALLS 1,010 CAL 60

ADD TRAY OF GARLIC BREAD 490 CAL 20

Please see our Salad Trays to add to your Italian Dinner.