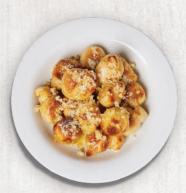

## STARTERS

MINI GARLIC KNOTS 120-150 CAL PER KNOT Dough puffs with fresh garlic butter. Served with marinara. 60 CAL

**CHEESE BREAD STIX PLATTER** 940 CAL Served with marinara. 60 CAL

35

40

**GARLIC BREAD** 490 CAL Served with marinara. 60 CAL **WINGS (50)** 100 CAL PER WING Served with your choice of Ranch (170 CAL) or Bleu Cheese (190 CAL) dressing.