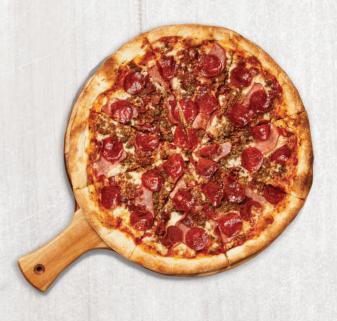

of Ranch (170 CAL) or Bleu Cheese (190 CAL) dressing.

65

75 Flavors 10-60 CAL
Mild Hot BBQ Teriyaki
Lemon Pepper (dry rub)
20

SALADS

GARDEN SALAD 60 CAL

Iceberg and romaine mix with tomatoes, red onions, pepperoncini peppers and cucumber slices.

**GREEK SALAD 120 CAL** 

Iceberg and romaine mix with tomatoes, red onions, feta cheese, pepperoncini peppers and Greek olives. CAESAR SALAD 110 CAL

Romaine lettuce with croutons and shaved parmesan cheese.

CHEF SALAD 150 CAL

Iceberg and romaine mix with tomatoes, red cucumber slices, pepperoncini peppers, ham, and mozzarella cheese.

**MEDITERRANEAN SALAD 220 CAL** 

Iceberg and romaine mix with tomatoes, red onions feta cheese, pepperoncini peppers, Greek olives, ham, salami, capicolla and pepperoni.

ADD GRILLED CHICKEN (FOR SALADS)



# sizes



270 CAL PER SLICE

16" Large

350 CAL PER SLICE

# 10" \*GF CAULIFLOWER



80 CAL PER SLICE

#### Please see our regular menu for pizza pricing and selection.

\* Johnny's is a flour rich environment, our gluten free crust is not recommended for individuals that are extremely gluten intolerant.

## **SUBS & WRAPS**

Your choice of an Oven Baked or Cold 8 Inch Sub Roll or Wrap.

ASSORTED SUBS OR WRAPS 640-950 CAL

10 Half subs, individually wrapped and labeled (5 whole subs sliced in half). Served with pickle spears.

CHIPS 130-320 CAL

2

40

## CATERING SUB CHOICES

- **★ JOHNNY'S SPECIAL SUB** 820 CAL
- **★ TURKEY SUB** 720 CAL
- ★ HAM SUB 720 CAL
- ★ CLUB SUB 840 CAL
- ★ BUFFALO CHICKEN WRAP 640 CAL
- **★ CHICKEN CAESAR WRAP** 770 CAL
- **★ CHICKEN BACON RANCH WRAP 950 CAL*