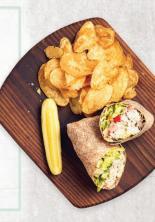

## **SUBS & WRAPS**

Your choice of an Oven Baked or Cold 8 Inch Sub Roll or Wrap.

ASSORTED SUBS OR WRAPS 640-950 CAL

10 Half subs, individually wrapped and labeled (5 whole subs sliced in half). Served with pickle spears.

CHIPS 130-320 CAL

2

40

## CATERING SUB CHOICES

- **★ JOHNNY'S SPECIAL SUB** 820 CAL
- **★ TURKEY SUB** 720 CAL
- ★ HAM SUB 720 CAL
- ★ CLUB SUB 840 CAL
- ★ BUFFALO CHICKEN WRAP 640 CAL
- **★ CHICKEN CAESAR WRAP** 770 CAL
- **★ CHICKEN BACON RANCH WRAP 950 CAL**