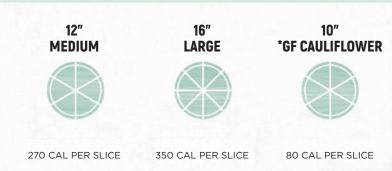

CHIPS 130-320 CAL

40

2

Please see our regular menu for pizza pricing and selection. \* Johnny's is a flour rich environment, our gluten free crust is not recommended for individuals that are extremely gluten intolerant.