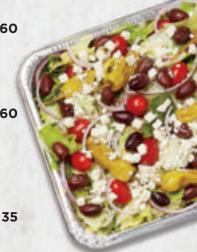

#### **GARDEN SALAD 60 CAL**

Iceberg and romaine mix with tomatoes, red onions, cucumber slices and pepperoncini peppers.

**GREEK SALAD 120 CAL** 

Iceberg and romaine mix with tomatoes, red onions, feta cheese, pepperoncini peppers and Greek olives.

**MEDITERRANEAN SALAD 220 CAL** 

Iceberg and romaine mix with tomatoes, red onions, feta cheese, pepperoncini peppers, Greek olives, ham, salami, capicolla and pepperoni.

ADD GRILLED CHICKEN (FOR SALADS) 100 CAL