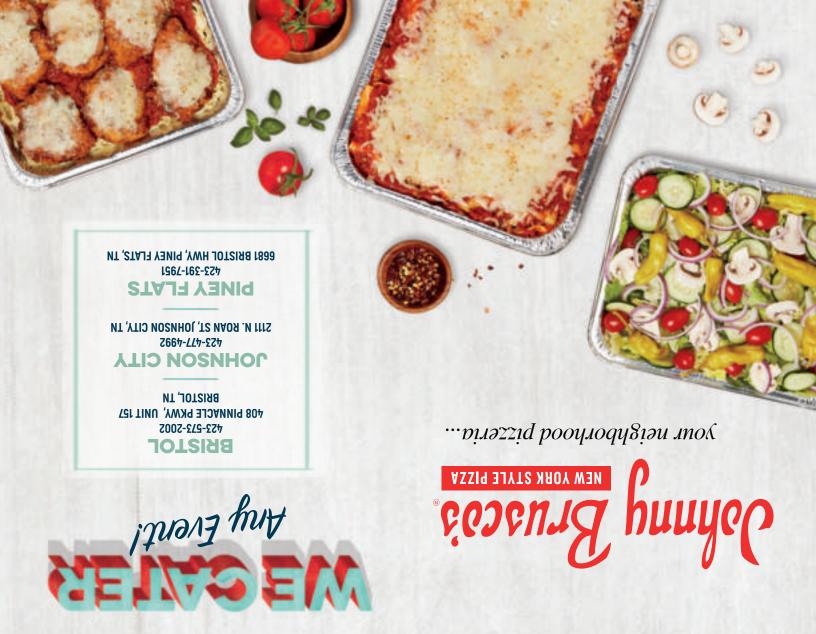

# LASAGNA 930 CAL Layers of seasoned ricotta, mozzarella, sliced

meatballs and crumbled sausage baked in our marinara sauce.

CHICKEN PARMIGIANA 770 CAL

Breaded chicken baked in our marinara sauce and topped with melted mozzarella cheese. Served on a bed of pasta.

SPAGHETTI WITH MARINARA 690 CAL 55
SPAGHETTI WITH MEATBALLS 1,010 CAL 65

**ADD TRAY OF GARLIC BREAD** 490 CAL Please see our Salad Trays to add to your Italian Dinner.

#### **GARDEN SALAD 60 CAL**

Iceberg and romaine mix with tomatoes, red onions, cucumber slices and pepperoncini peppers.

**GREEK SALAD 120 CAL** 

Iceberg and romaine mix with tomatoes, red onions, feta cheese, pepperoncini peppers and Greek olives.

**MEDITERRANEAN SALAD 220 CAL** 

Iceberg and romaine mix with tomatoes, red onions, feta cheese, pepperoncini peppers, Greek olives, ham, salami, capicolla and pepperoni.

ADD GRILLED CHICKEN (FOR SALADS) 100 CAL