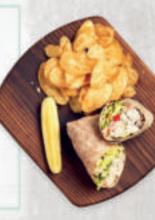

## **SUBS & WRAPS**

Your choice of an Oven Baked or Cold 8 Inch Sub Roll or Wrap.

**BOX LUNCH** 1,050-1,360 CAL The box will include a wrapped sandwich or wrap, chips, cookie and pickle.

in half). Served with pickle spears.

SUB AND WRAP PLATTER 640-950 CAL 10 for 80 Half subs, individually wrapped and labeled (5 whole subs sliced

TRAY OF HOUSE CHIPS 220 CAL 15

### **CATERING SUB CHOICES**

- **★ JOHNNY'S SPECIAL SUB** 820 CAL
- **★ TURKEY SUB** 720 CAL
- ★ HAM SUB 720 CAL
- ★ CLUB SUB 840 CAL
- ★ BUFFALO CHICKEN WRAP 640 CAL
- ★ CHICKEN CAESAR WRAP 770 CAL
- ★ CHICKEN BACON RANCH WRAP 950 CAL