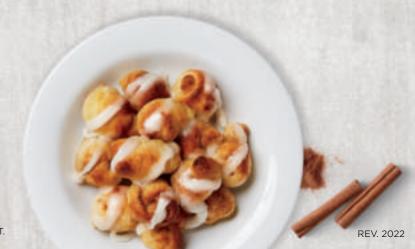

**CINNAMON KNOTS (WITH ICING)** 120-150 CAL PER KNOT **25** Dough puffs glazed with butter and topped with cinnamon sugar.

Please contact your local store and speak to the manager for assistance on placing your order. Please give advanced notice on large orders so arrangements can be made to fully accommodate your catering needs.